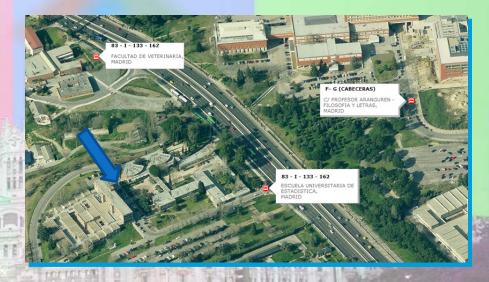

# Where are we?

- From Metro CIUDAD UNIVERSITARIA: buses "F" and "G"
- From Metro MONCLOA: Buses 83 and 133
- FACULTAD DE ESTADISTICA (Statistics Faculty)