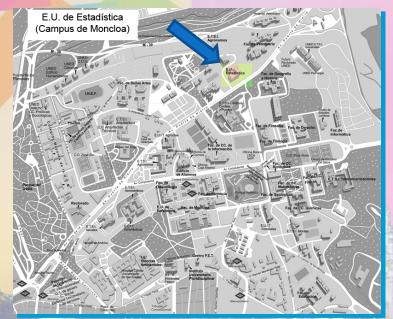

# Where are we?

- From Metro CIUDAD UNIVERSITARIA: buses "F" and "G"
- From Metro MONCLOA: Buses 83 and 133
- FACULTAD DE ESTADISTICA (Statistics Faculty)